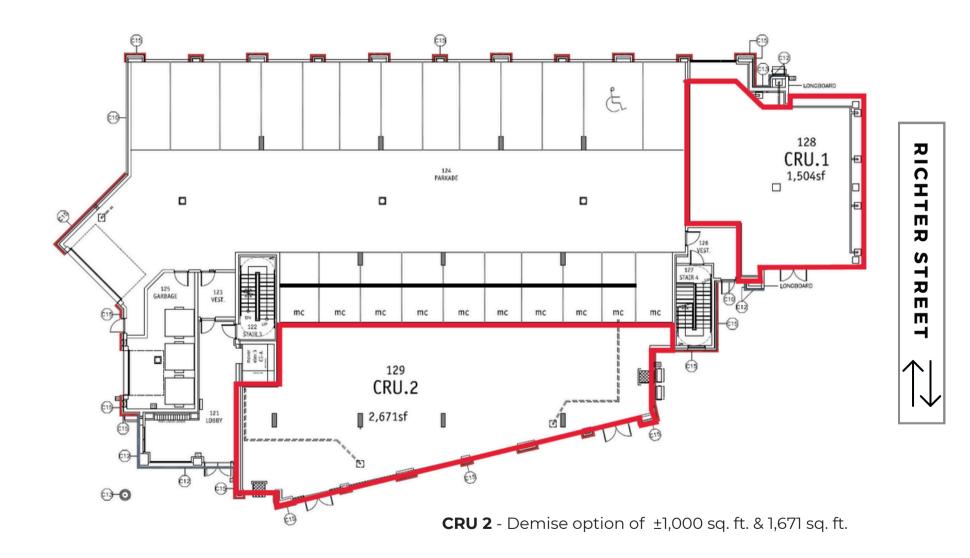

#### RETAIL SPACE

LEASABLE AREA **CRU 1**  $\pm$  1,504 sq. ft.

**CRU 2** up-to ± 2,671 sq. ft.

Demise option of: ±1,000 & 1,671 sq. ft.

 Central Green A

**AVAILABILITY** Spring 2025

**BUILDING** 

### **BUILDING PLAN**

Central Green
Building A

HIGHWAY 97/HARVEY AVE