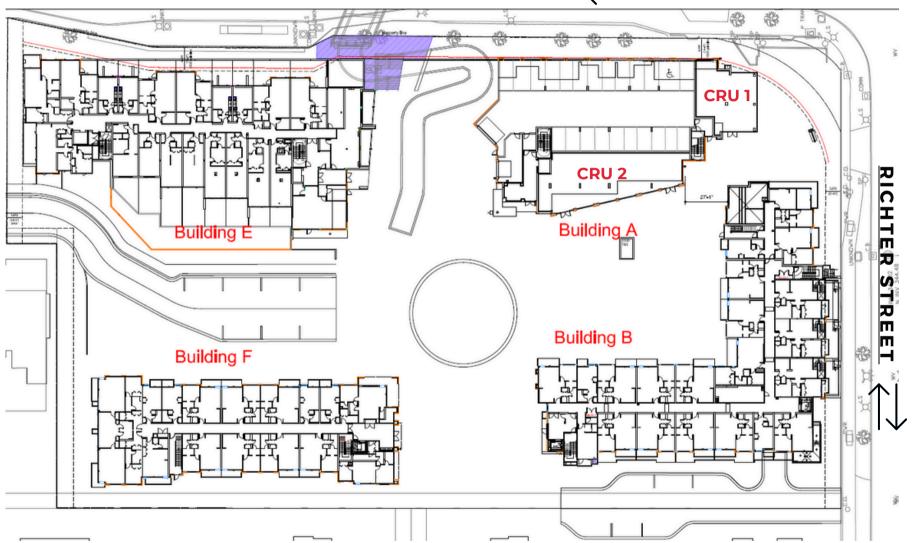

#### **NOW LEASING**







#### RETAIL SPACE

LEASABLE AREA **CRU 1**  $\pm$  1,504 sq. ft.

**CRU 2** up-to ± 2,671 sq. ft.

Demise option of: ±1,000 & 1,671 sq. ft.

 Central Green A



**AVAILABILITY** Spring 2025



**BUILDING** 

#### **Central Green**

Building A - 1710 Richter Street, Kelowna, BC CRU1&CRU2

Brand new ground floor commercial spaces coming soon within the meticulously planned Central Green community, boast a prime location just a stroll away from downtown and Okanagan Lake.

#### Contact Us:

Phone Number

: 250-763-2305

Website

: LandmarkDistrict.ca

Email Address

: Leasing@stobergroup.com

### **BUILDING PLAN**

Central Green
Building A

HIGHWAY 97/HARVEY AVE





### SITE PLAN

# Central Green Building A

## HIGHWAY 97/HARVEY AVE





### **BUILDING PHOTOS**

#### **Central Green**

**Building A** 











# LEASING INQUIRIES

# Scott Wandler Director of Leasing

Office: 250.763.2305 x322 Email: swandler@stobergroup.com



#### Kristopher Mazey

Leasing Manager

Office: 250.763.2305 x341 Email: kmazey@stobergroup.com

Melissa Bell
Commercial Leasing Administrator

Office: 250.763.2305 x346 Email: mbell@stobergroup.com

1700 - 1631 Dickson Ave Kelowna, BC