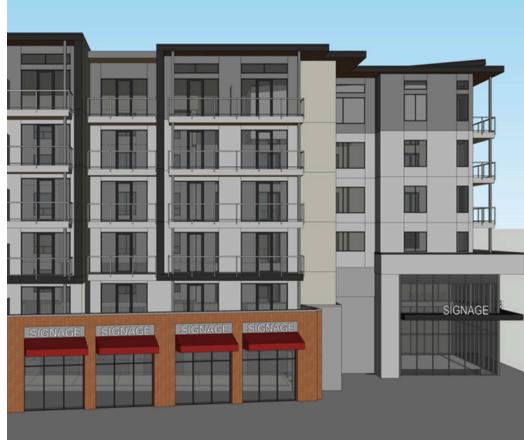

#### **NOW LEASING**







#### RETAIL SPACE

LEASABLE AREA **CRU 1**  $\pm$  1,504 sq. ft.

**CRU 2** up-to ± 2,671 sq. ft.

Demise option of: ±1,000 & 1,671 sq. ft.

 Central Green A



**AVAILABILITY** Spring 2025



**BUILDING** 

#### **Central Green**

Building A - 1710 Richter Street, Kelowna, BC CRU1&CRU2

Brand new ground floor commercial spaces coming soon within the meticulously planned Central Green community, boast a prime location just a stroll away from downtown and Okanagan Lake.

#### Contact Us:

Phone Number

: 250-763-2305

Website

: LandmarkDistrict.ca

Email Address

: Leasing@stobergroup.com

### **BUILDING PLAN**

Central Green
Building A

HIGHWAY 97/HARVEY AVE





### SITE PLAN

# Central Green Building A

## HIGHWAY 97/HARVEY AVE





### **BUILDING PHOTOS**

#### **Central Green**

**B