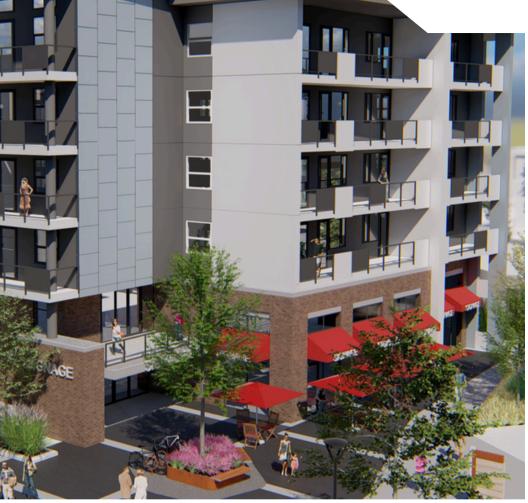

#### **NOW LEASING**







#### RETAIL SPACE

LEASABLE AREA **CRU 1**  $\pm$  1,504 sq. ft.

**CRU 2** up-to ± 2,671 sq. ft.

Demise option of: ±1,000 & 1,671 sq. ft.

 Central Green A



**AVAILABILITY** Spring 2025



**BUILDING** 

#### **Central Green**

Building A - 1710 Richter Street, Kelowna, BC CRU1&CRU2

Brand new ground floor commercial spaces coming soon within the meticulously planned Central Green community, boast a prime location just a stroll away from downtown and Okanagan Lake.

#### Contact Us:

Phone Number

: 250-763-2305

Website

: LandmarkDistrict.ca

Email Address

: Leasing@stobergroup.com

### **BUILDING PLAN**

Central Green
Building A

HIGHWAY 97/HARVEY AVE





### SITE PLAN

# Central Green Building A

## HIGHWAY 97/HARVEY AVE





### **BUILDING PHOTOS**

#### **Central Green**

*